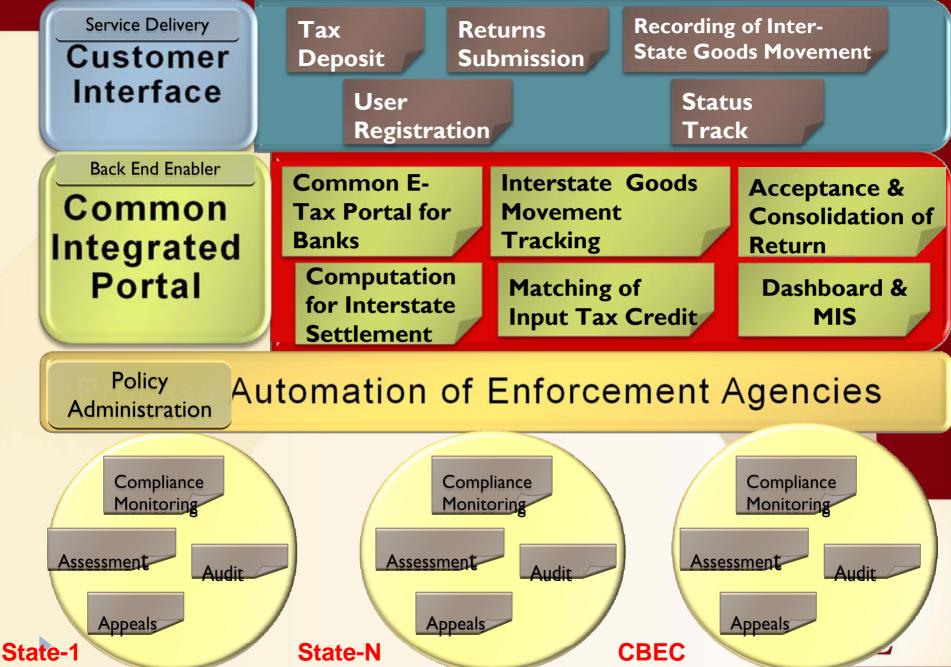

#### **Common Portal - Components**

Common Enabling Front-end & Not Substitution of State/ central IT systems

- User Registration
- Online Tax Collection System
- Interstate Settlement
- Acceptance of GST Returns
- Generation of GSTN Ledger
- Data Extract for CBEC and States for GST Administration
- Cafeteria Model for States