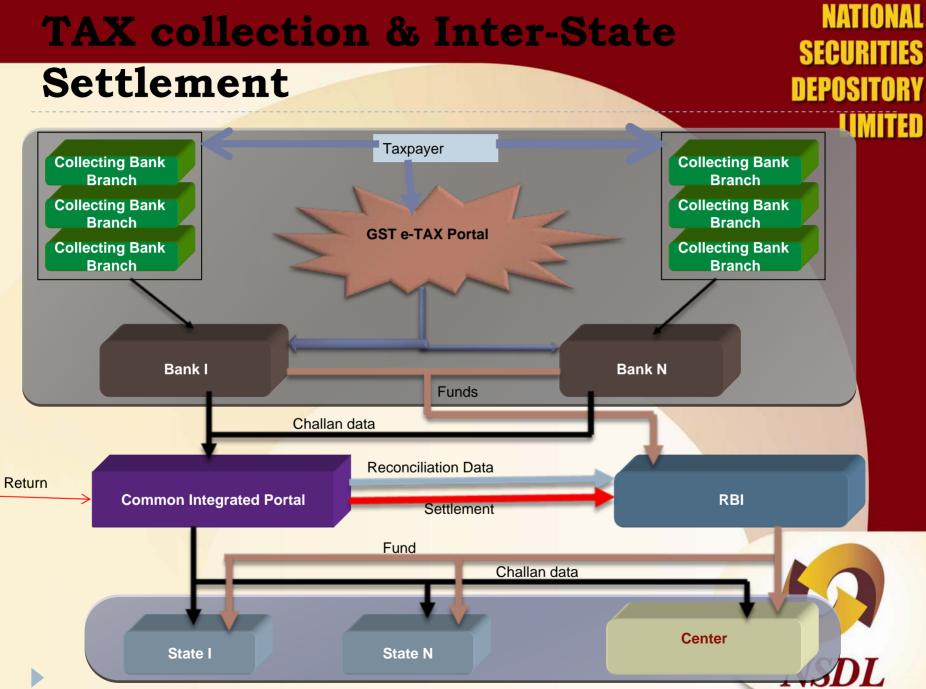

# Tax Collection & Inter-State Settlementory

- CGST, SGST & IGST through CIP (like EASIEST)
- E-Payment
  - Phase I For value above threshold
  - Phase 2 All
- Inter state settlement
  - Phase I Based in Dealer wise summery of Liability (& input tax credit)
  - Phase 2 Invoice vise Details of liability & tax credit